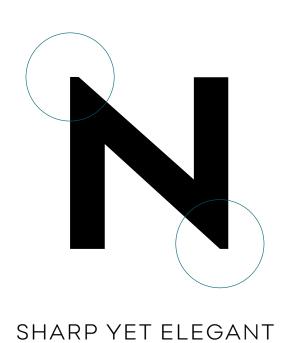

## **FONT**

Arquitecta Type Family has been especially selected for its sharp geometric typeface with humanist proportions. Its sharp cut corners bear a resemblance to the sharpness and definition needed in a diamond cut.

Arquitecta puts forward a powerful and trustworthy appearance due to its well balanced forms.

CORNERS

AS BLUE