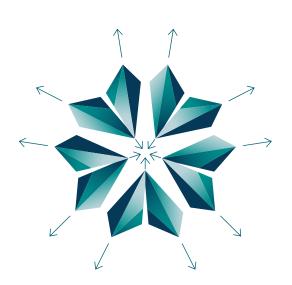

Moreover, the connotation of arrows expanding inwards and outwards indicates seamless growth into the diamond ecosystem.

The overarching message 'ESTD 1971' that straddles the icon reaffirms the company's experience and legacy of trustworthiness that it carries with the name.

DYNAMIC DIRECTIONS REFERENCE