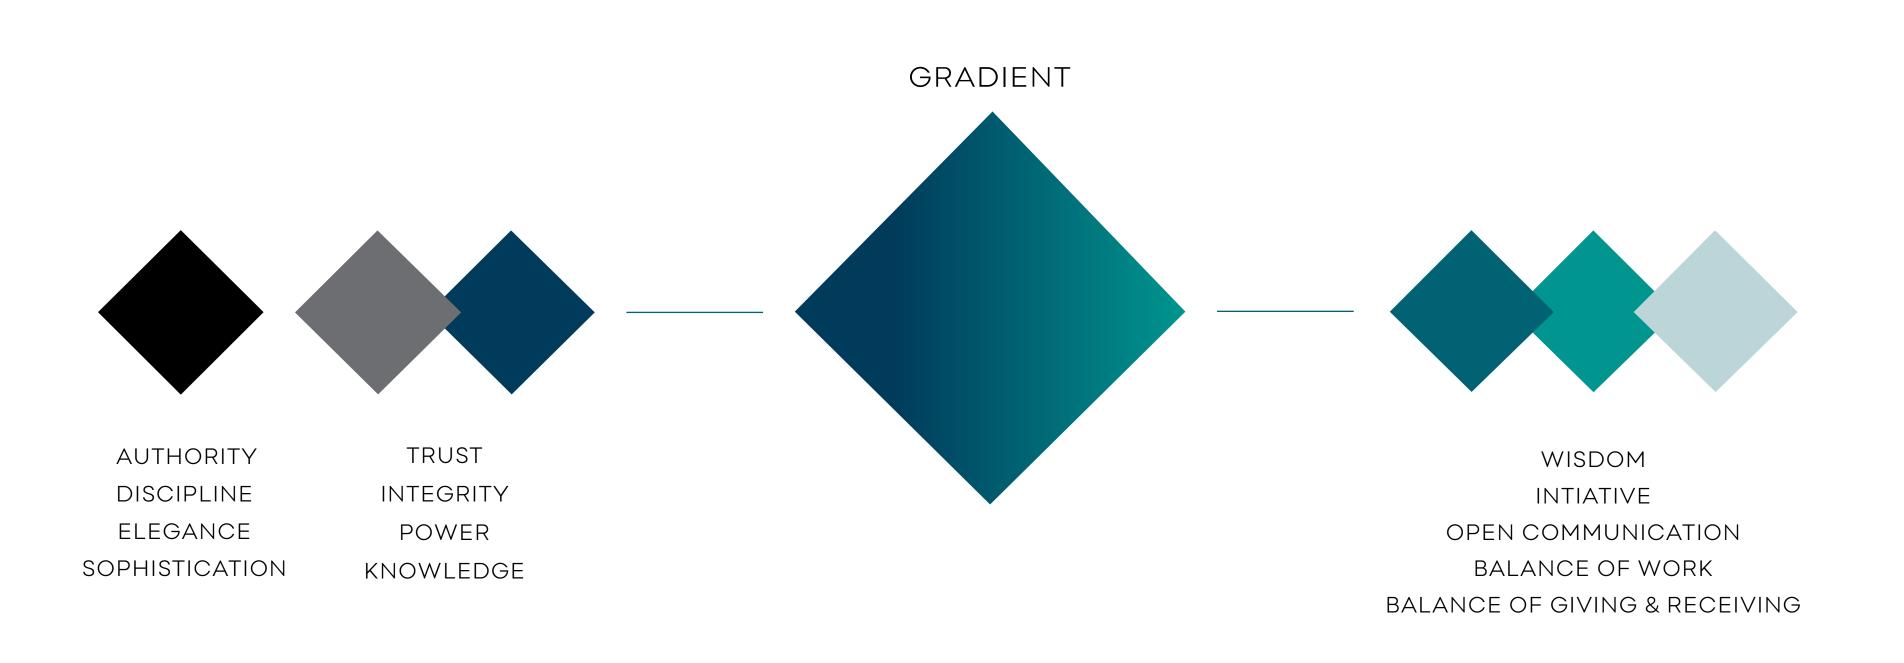

## COLOUR

The four-pronged archetype of the brand - Innocent, Creator, Ruler and Sage is depicted strongly through a curated blend of colours. The functional black juxtaposed with gray creates a unique distinction in the colour usage to show power and elegance. The blue and greens blend into a smooth gradient that signifies a constant transition as power, integrity and knowledge seamlessly converge towards innovative thinking and unwavering commitment.