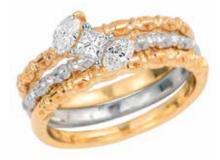

## Classic Twist

A'Star Jewellery revitalises standard designs in their Classic Replayed line. The ubiquitous seven-stone floral cluster is given a new twist with the stylish use of fancy stones while the classic solitaire is given a new facet in Solitaires Enhanced. Interchangeable jackets enhance solitaire stud earrings whereas solitaire rings are perked up with ornamental shanks and halos. The Bands Galore line presents the classic single band ring in mesmerising stackable variations.

The Classic Replayed collection encompasses must-have jewellery pieces that add a touch of sophistication to your traditional as well as Western attire.

Bands Galore