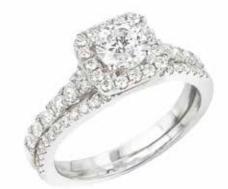

## Classic Twist

A'Star Jewellery revitalises standard designs in their Classic Replayed line. The ubiquitous seven-stone floral cluster is given a new twist with the stylish use of fancy stones while the classic solitaire is given a new facet in Solitaires Enhanced. Interchangeable jackets enhance solitaire stud earrings whereas solitaire rings are perked up with ornamental shanks and halos. The Bands Galore line presents the classic single band ring in mesmerising stackable variations.