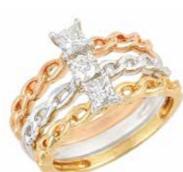

## Classic Twist

A'Star Jewellery revitalises standard designs in their Classic Replayed line. The ubiquitous seven-stone floral cluster is given a new twist with the stylish use of fancy stones while the classic solitaire is given a new facet in Solitaires Enhanced. Interchangeable jackets enhance solitaire stud earrings whereas solitaire rings are perked up with ornamental shanks and halos. The Bands Galore line presents the classic single band ring in mesmerising stackable variations.

The Classic Replayed collection encompasses must-have jewellery pieces that add a touch of sophistication to your traditional as well as Western attire.

Bands Galore