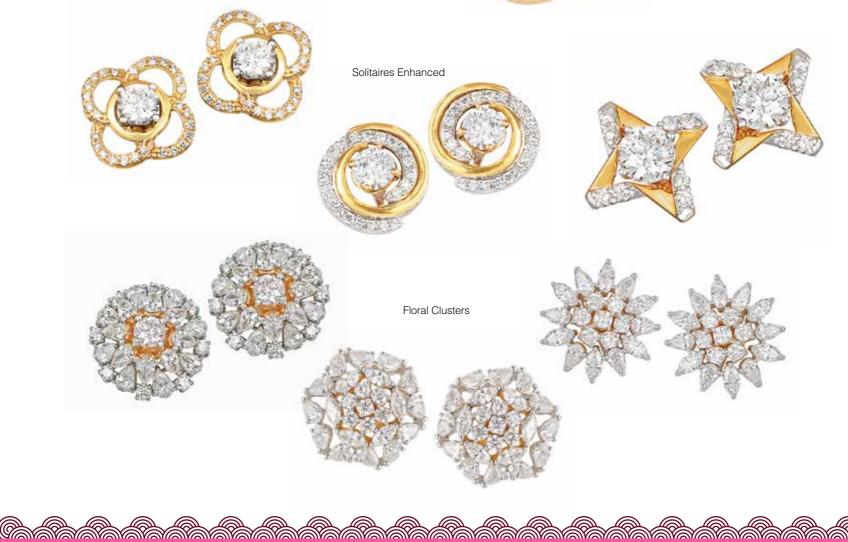

## Classic Twist

A'Star Jewellery revitalises standard designs in their Classic Replayed line. The ubiquitous seven-stone floral cluster is given a new twist with the stylish use of fancy stones while the classic solitaire is given a new facet in Solitaires Enhanced. Interchangeable jackets enhance solitaire stud earrings whereas solitaire rings are perked up with ornamental shanks and halos. The Bands Galore line presents the classic single band ring in mesmerising stackable variations.

The Classic Replayed collection encompasses must-have jewellery pieces that add a touch of sophistication to your traditional as well as Western attire.

Bands Galore