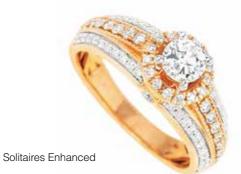

## Classic Twist

A'Star Jewellery revitalises standard designs in their Classic Replayed line. The ubiquitous seven-stone floral cluster is given a new twist with the stylish use of fancy stones while the classic solitaire is given a new facet in Solitaires Enhanced. Interchangeable jackets enhance solitaire stud earrings whereas solitaire rings are perked up with ornamental shanks and halos. The Bands Galore line presents the classic single band ring in mesmerising stackable variations.