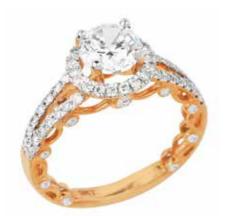

## Classic Twist

A'Star Jewellery revitalises standard designs in their Classic Replayed line. The ubiquitous seven-stone floral cluster is given a new twist with the stylish use of fancy stones while the classic solitaire is given a new facet in Solitaires Enhanced. Interchangeable jackets enhance solitaire stud earrings whereas solitaire rings are perked up with ornamental shanks and halos. The Bands Galore line presents the classic single band ring in mesmerising stackable variations.