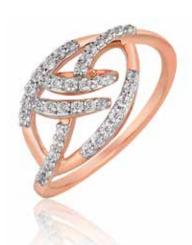

## **Knotted In Love**

A'Star Jewellery's Ekiya collection symbolises a beautiful, everlasting union between two people in love. The strength and purity of their trust is beautifully personified through the metaphor of a knot. The design is a contemporary expression of the knot, exploring a palette of delicate, entwined silhouettes. Crafted in 9- and 18-karat gold and daintily sprinkled with diamonds, the jewellery is timeless and has an eternal appeal.