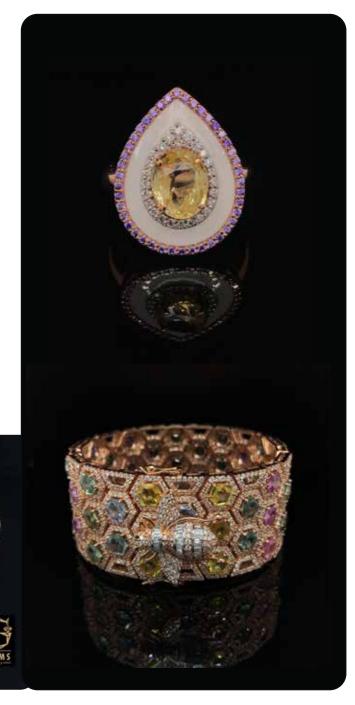

## **Gem Affair**

Staying true to the current trend direction, JET GEMS introduces a collection that highlights the beauty of pink sapphires. Each handcrafted piece employs gems that are responsibly sourced.

Populated with diamonds and natural sapphires set in gold, the vibrant and classy collection exudes an old-world charm. The jewels will look flattering on every woman.