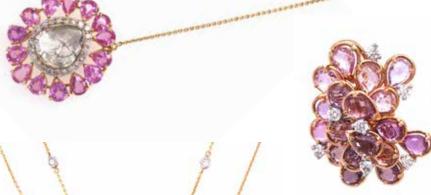

## **Gem Affair**

Staying true to the current trend direction, JET GEMS introduces a collection that highlights the beauty of pink sapphires. Each handcrafted piece employs gems that are responsibly sourced.

Populated with diamonds and natural sapphires set in gold, the vibrant and classy collection exudes an old-world charm. The jewels will look flattering on every woman.