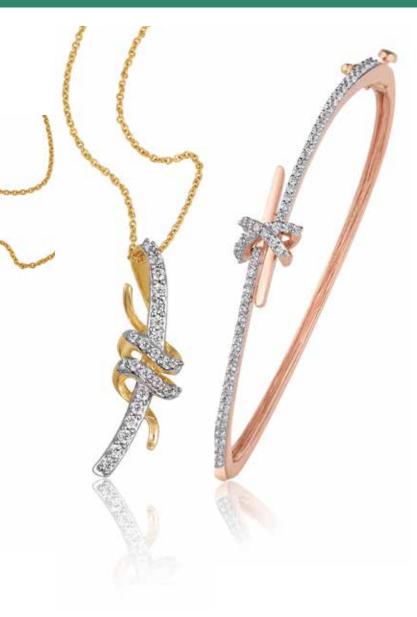

## **Knotted In Love**

A'Star Jewellery's Ekiya collection symbolises a beautiful, everlasting union between two people in love. The strength and purity of their trust is beautifully personified through the metaphor of a knot. The design is a contemporary expression of the knot, exploring a palette of delicate, entwined silhouettes. Crafted in 9- and 18-karat gold and daintily sprinkled with diamonds, the jewellery is timeless and has an eternal appeal.