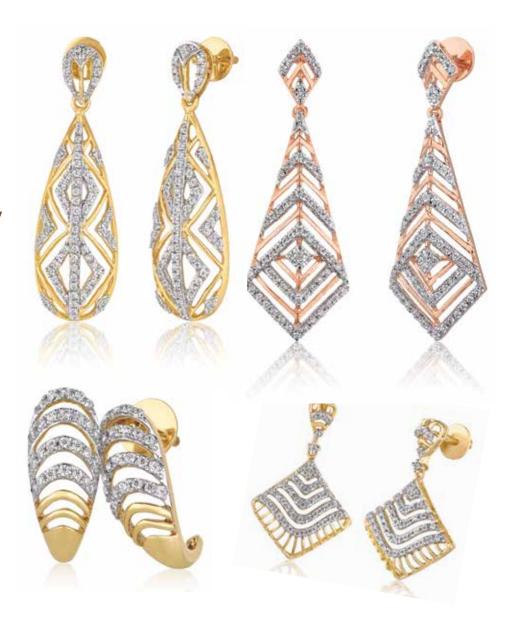

## **Elegant Symmetry**

Every woman is an enigma, with a multifaceted personality that is beautiful as much as it is elusive. She seems fragile yet stands strong, calm in the face of a storm yet passionate about life. This IIJS, A'STAR JEWELLERY unveils her mysterious side through the symbolic designs of its "Maya" collection. The designs are an evocative play of abstract forms and fluidity that portray a seamless yet contrasting flow of pattern. The symmetry of metal and diamonds creates an optical illusion of size and sparkle. Crafted in 9- to 18-karat gold, these fanciful, conversation-worthy jewels are a perfect match for her alluring persona.