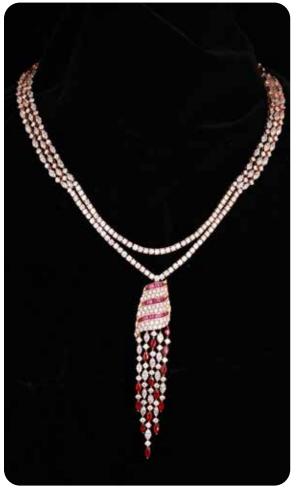

## Colour Accents

Surat-based AWESOME SPARKLERS livens up their contemporary diamond jewellery collections with a hint of colour by using gemstones such as rubies and sapphires. A multilayer diamond necklace gives way to a cascading pendant interspersed with gemstones in hues of pink and red. A bracelet playfully interprets the scalloped pattern with rubies and diamonds.