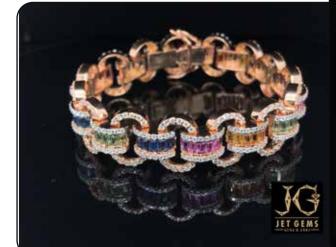

## Colour Accents

Surat-based AWESOME SPARKLERS livens up their contemporary diamond jewellery collections with a hint of colour by using gemstones such as rubies and sapphires. A multilayer diamond necklace gives way to a cascading pendant interspersed with gemstones in hues of pink and red. A bracelet playfully interprets the scalloped pattern with rubies and diamonds.

For those who want even more colour in their jewellery, a tennis bracelet is composed of chromatically arranged gemstones that range from blue to pink with diamonds at its fringes.

For diamond purists, the link bracelet gets a luminescent makeover with round-diamonds studded all along its circumference.