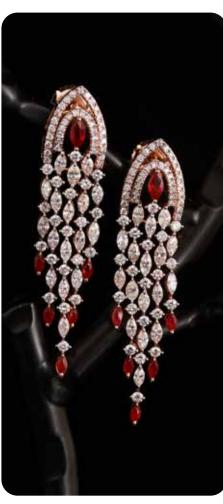

## Colour Accents

Surat-based AWESOME SPARKLERS livens up their contemporary diamond jewellery collections with a hint of colour by using gemstones such as rubies and sapphires. A multilayer diamond necklace gives way to a cascading pendant interspersed with gemstones in hues of pink and red. A bracelet playfully interprets the scalloped pattern with rubies and diamonds.

For those who want even more colour in their jewellery, a tennis bracelet is composed of chromatically arranged gemstones that range from blue to pink with diamonds at its fringes.

For diamond purists, the link bracelet gets a luminescent makeover with round-diamonds studded all along its circumference.