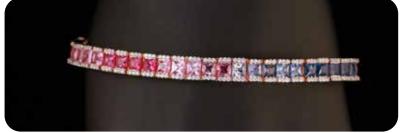

For those who want even more colour in their jewellery, a tennis bracelet is composed of chromatically arranged gemstones that range from blue to pink with diamonds at its fringes.

For diamond purists, the link bracelet gets a luminescent makeover with round-diamonds studded all along its circumference.