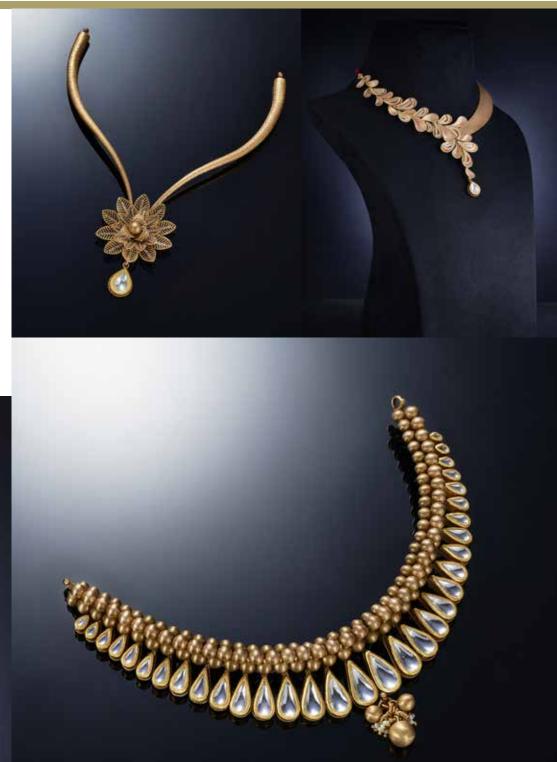

## **High Drama**

The versatile 22-karat bridal lines by renowned gold jewellery designer Anand Shah makes a lifestyle statement. The designer's collections use various elements such as glass, rose wood, pearls, uncut diamonds, enamel to complement baroque gold motifs that fuse contemporary and traditional aesthetics effortlessly. Shah employs ancient jewellery making crafts such as filigree, beadwork, varied textures, and fretwork to replicate nature's wonders in the yellow metal. These beauties are absolute showstoppers!