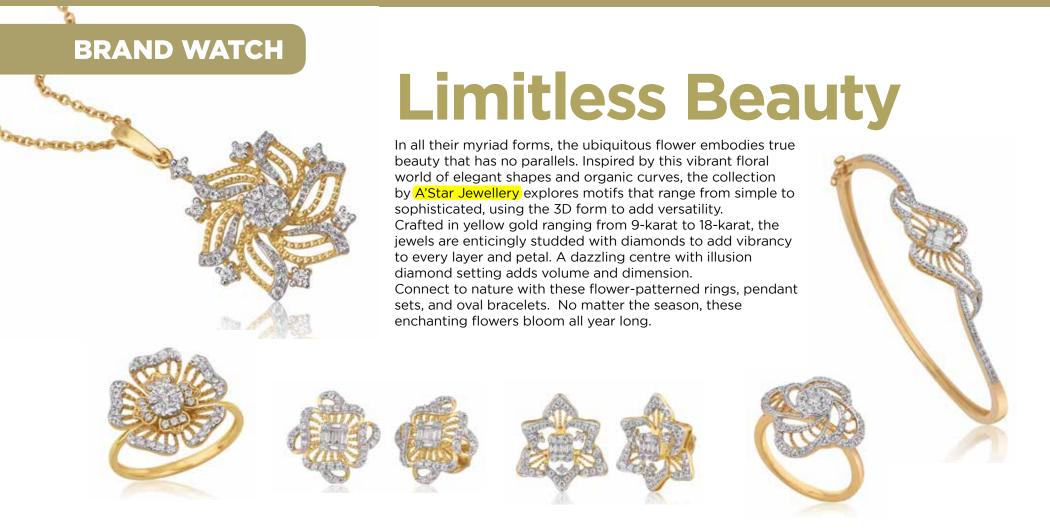

## **Bond of Love**

Inspired by the intricacies of relationships, the collection by A'Star Jewellery expresses the sentiment that important connections should be cherished and held on to forever. The design style uses delicate links embellished with subtle cream enamel to symbolise the strong yet elusive bond of love. The links are featured in various shapes to portray the infinite forms of affection. A scalloped rim in gold adds pizzazz to the link design. Available in two shades of gold – yellow and pink, in 9-karat to 18-karat, the diamond-encrusted collection offers an eclectic selection of pendant sets, necklace sets and oval bracelets. The designs are a balance of contemporary and fusion styles, offering the wearer the choice to accessorise her everyday ensemble according to her individual style or mood.