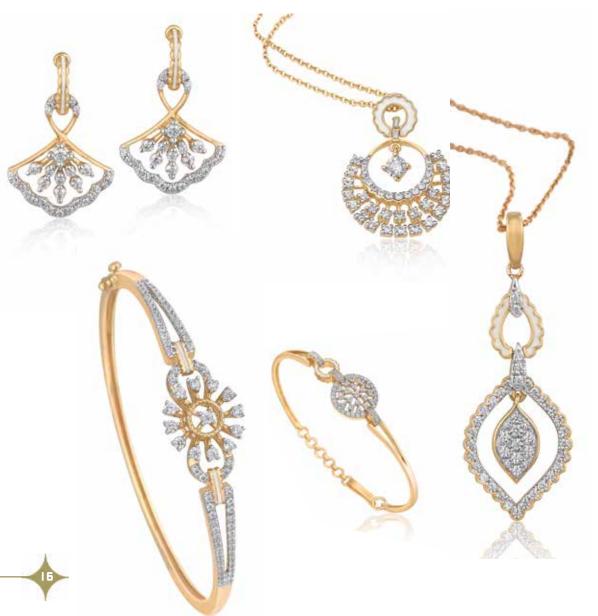

## **Bond of Love**

Inspired by the intricacies of relationships, the collection by A'Star Jewellery expresses the sentiment that important connections should be cherished and held on to forever. The design style uses delicate links embellished with subtle cream enamel to symbolise the strong yet elusive bond of love. The links are featured in various shapes to portray the infinite forms of affection. A scalloped rim in gold adds pizzazz to the link design. Available in two shades of gold – yellow and pink, in 9-karat to 18-karat, the diamond-encrusted collection offers an eclectic selection of pendant sets, necklace sets and oval bracelets. The designs are a balance of contemporary and fusion styles, offering the wearer the choice to accessorise her everyday ensemble according to her individual style or mood.