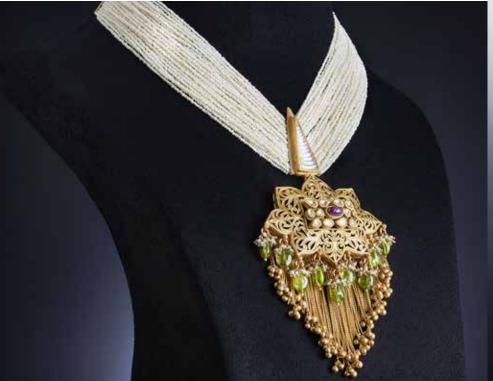

## **High Drama**

The versatile 22-karat bridal lines by renowned gold jewellery designer Anand Shah makes a lifestyle statement. The designer's collections use various elements such as glass, rose wood, pearls, uncut diamonds, enamel to complement baroque gold motifs that fuse contemporary and traditional aesthetics effortlessly. Shah employs ancient jewellery making crafts such as filigree, beadwork, varied textures, and fretwork to replicate nature's wonders in the yellow metal. These beauties are absolute showstoppers!