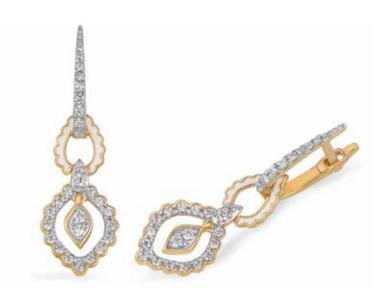

## **Bond of Love**

Inspired by the intricacies of relationships, the collection by A'Star Jewellery expresses the sentiment that important connections should be cherished and held on to forever. The design style uses delicate links embellished with subtle cream enamel to symbolise the strong yet elusive bond of love. The links are featured in various shapes to portray the infinite forms of affection. A scalloped rim in gold adds pizzazz to the link design. Available in two shades of gold – yellow and pink, in 9-karat to 18-karat, the diamond-encrusted collection offers an eclectic selection of pendant sets, necklace sets and oval bracelets. The designs are a balance of contemporary and fusion styles, offering the wearer the choice to accessorise her everyday ensemble according to her individual style or mood.