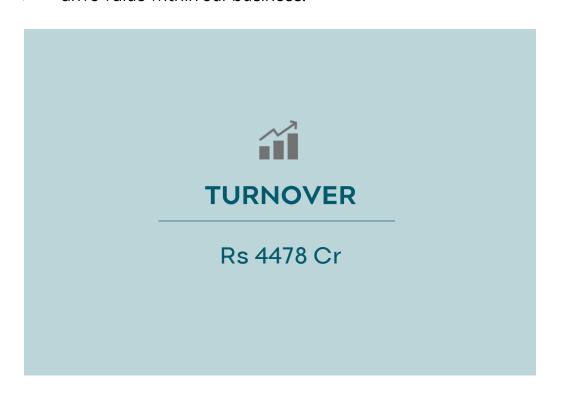

#### SEGMENT WISE REVENUE

In FY2022-23, the company stands at the cusp of transformative growth. Our focus has been towards actively cultivating agility and efficiency across all our operations to drive value within our business.

#### Rs. In Crore

|                     | 2022-23 | 2021-22 | 2020-21 |
|---------------------|---------|---------|---------|
| TURNOVER            | 4478    | 4423    | 2544    |
| DIAMONDS            | 3751    | 3661    | 2006    |
| JEWELLERY           | 725     | 757     | 534     |
| OTHER               | 2       | 5       | 4       |
| EBITDA              | 148     | 130     | 64      |
| PAT                 | 83      | 94      | 64      |
| EPS (in Rs.)        | 52      | 59      | 40      |
| BOOK VALUE (in Rs.) | 860     | 821     | 758     |