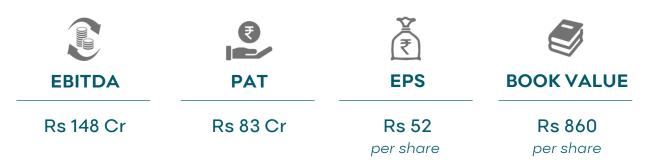

#### Rs. In Crore

|                     | 2022-23 | 2021-22 | 2020-21 |
|---------------------|---------|---------|---------|
| TURNOVER            | 4478    | 4423    | 2544    |
| DIAMONDS            | 3751    | 3661    | 2006    |
| JEWELLERY           | 725     | 757     | 534     |
| OTHER               | 2       | 5       | 4       |
| EBITDA              | 148     | 130     | 64      |
| PAT                 | 83      | 94      | 64      |
| EPS (in Rs.)        | 52      | 59      | 40      |
| BOOK VALUE (in Rs.) | 860     | 821     | 758     |