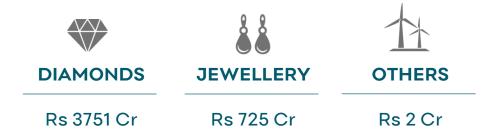

#### Rs. In Crore

|                     | 2022-23 | 2021-22 | 2020-21 |
|---------------------|---------|---------|---------|
| TURNOVER            | 4478    | 4423    | 2544    |
| DIAMONDS            | 3751    | 3661    | 2006    |
| JEWELLERY           | 725     | 757     | 534     |
| OTHER               | 2       | 5       | 4       |
| EBITDA              | 148     | 130     | 64      |
| PAT                 | 83      | 94      | 64      |
| EPS (in Rs.)        | 52      | 59      | 40      |
| BOOK VALUE (in Rs.) | 860     | 821     | 758     |